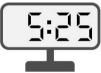

**6.** I am playing with my friends. The clock shows the time:

What time is it? a. 5:25 a.m. b. 5:25 p.m.

**7.** It is lunch time in my office. The clock shows the time:

www.learnersplanet.com

What is the lunch time? a. 12:30 p.m. b. 12:30 a.m.