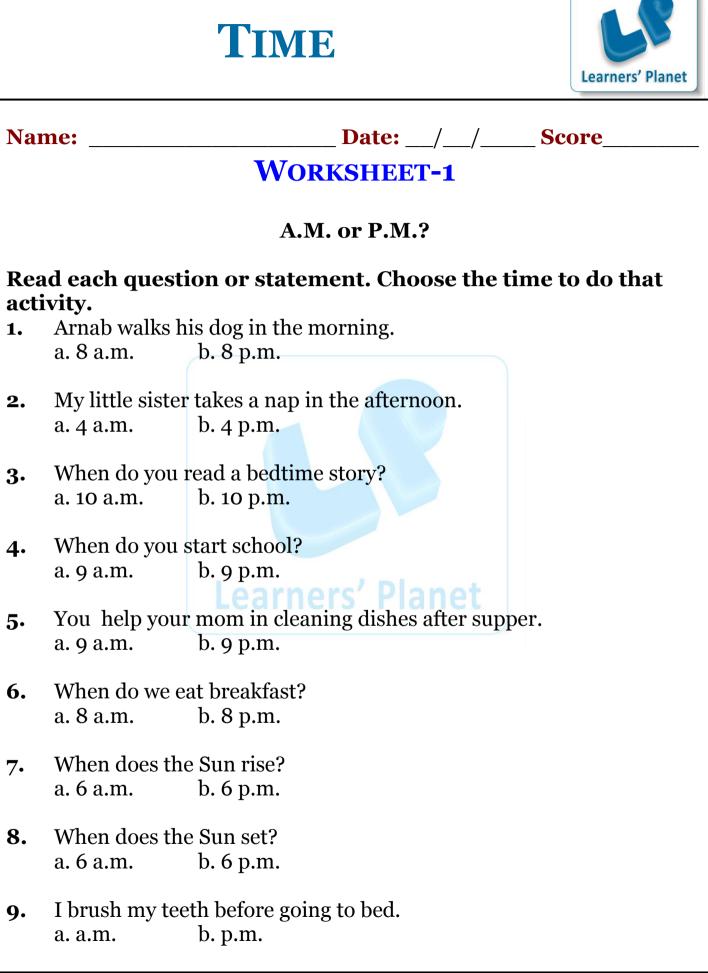

## A.M. or P.M. with Clocks

**1.** Anju wakes up in the morning. Her clock shows:

What time does Anju wake up? a. 7:20 a.m. b. 7:20 p.m.

**2.** Aryan is going to Praveen's house this morning. The clock shows the time he arrives: