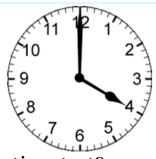

What time do they have snack? a. 10:35 a.m. b. 10:35 p.m.

**10.** Aarav goes to tennis practice in the afternoon. Practice starts at the time shown on the clock:

What time does tennis practice start? a. 4:00 a.m. b. 4:00 p.m.